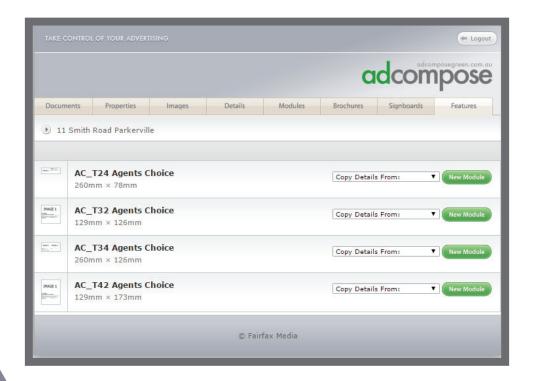

### HOW TO

AdCompose now has a tab for Features.

In the same way that a property module is created, an Agent's Choice editorial can be created.

Select the property for the Agent's Choice and select the Feature Tab.

Click on the New Module button and a list of the available sizes will be displayed.

Select the size that was provided by your sales rep and create the feature.

<sup>\*</sup>Auction properties can replace the price with the word Auction. Auction details are not permitted in the Agent's Choice.