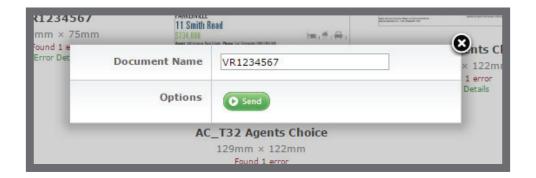

<sup>\*\*</sup>If no open time scheduled, insert By Appointment

Edit the feature in the same way that modules are edited.

When complete, rename the Agent's Choice with the number provided.

From the Info button click on send to deliver the feature.